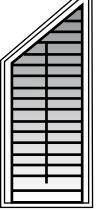

## Angle & Cathedral Tops (surcharge applies)

Angle Tops are sometimes referred to as 'Rake & Cathedral Tops.' In this configuration, the louvers go up to the top of the panel. The louvers are "cut and shaped" into the angle. Every window is different and depending on the size and shape of the window some or all of the louvers operate, or some or all may be fixed, or finally, some may be operable and fixed within the angle.

Catherdral

Rake