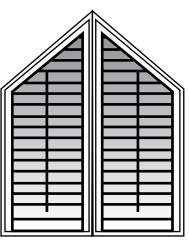

## Angle & Cathedral Tops (surcharge applies)

Angle Tops are sometimes referred to as 'Rake & Cathedral Tops.' In this configuration, the louvers go up to the top of the panel. The louvers are "cut and shaped" into the angle. Every window is different and depending on the size and shape of the window some or all of the louvers operate, or some or all may be fixed, or finally, some may be operable and fixed within the angle.

Catherdral

Rake