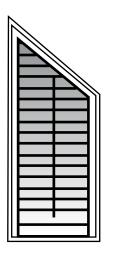

## Angle & Cathedral Tops (surcharge applies)

Angle Tops are sometimes referred to as 'Rake & Cathedral Tops.' In this configuration, the louvers go up to the top of the panel. The louvers are "cut and shaped" into the angle. Every window is different and depending on the size and shape of the window some or all of the louvers operate, or some or all may be fixed, or finally, some may be operable and fixed within the angle.