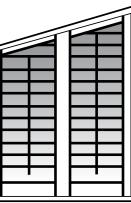

## Angle & Cathedral Tops (surcharge applies)

Angle Tops are sometimes referred to as 'Rake & Cathedral Tops.' In this configuration, the louvers go up to the top of the panel. The louvers are "cut and shaped" into the angle. Every window is different and depending on the size and shape of the window some or all of the louvers operate, or some or all may be fixed, or finally, some may be operable and fixed within the angle.

Catherdral

Rake