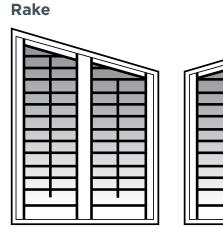

## Angle & Cathedral Tops (surcharge applies)

Angle Tops are sometimes referred to as 'Rake & Cathedral Tops.' In this configuration, the louvers go up to the top of the panel. The louvers are "cut and shaped" into the angle. Every window is different and depending on the size and shape of the window some or all of the louvers operate, or some or all may be fixed, or finally, some may be operable and fixed within the angle.

Catherdral

Rake