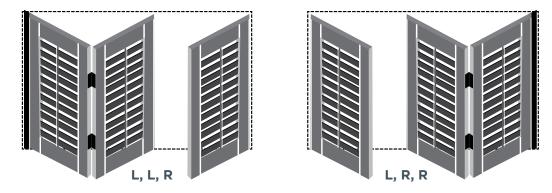

# Panel Configuration

#### 1. Number of Panels:

• For  $2^{1}/2^{"}$ ,  $3^{1}/2^{"}$ , and  $4^{1}/2^{"}$  louver size, individual panel widths range from minimum 12" to maximum 30". Panels less than 12" in width (6" to 12") can be manufactured. Narrow panel surcharge applied. For 3 1/2 reinforced louvers are offered to a maximum width of 36" (extra cost applies)

### 2. Panel Fold Options:

- Please indicate the side you want the hinges to be placed: left or right.
- For Bi-fold, there must be an even number of panels.

#### Single Panel:





## **Two Panels:**



#### **Three Panels:**



# Panel Configuration

Three Panels:



# Panel Configuration

Four Panels:



L, T, L, T, L, T, L



### Six Panels: