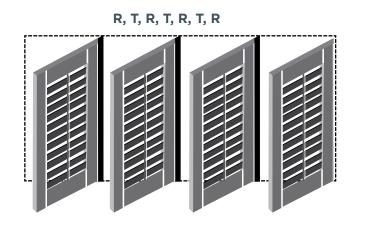

# Panel Configuration

#### 1. Number of Panels:

• For  $2^{1}/2^{"}$ ,  $3^{1}/2^{"}$ , and  $4^{1}/2^{"}$  louver size, individual panel widths range from minimum 12" to maximum 30". Panels less than 12" in width (6" to 12") can be manufactured. Narrow panel surcharge applied. For 3 1/2 reinforced louvers are offered to a maximum width of 36" (extra cost applies)

### 2. Panel Fold Options:

- Please indicate the side you want the hinges to be placed: left or right.
- For Bi-fold, there must be an even number of panels.

#### Single Panel:





## **Two Panels:**



#### **Three Panels:**



# Panel Configuration

Three Panels:



# Panel Configuration

Four Panels:



L, T, L, T, L, T, L



### Six Panels: