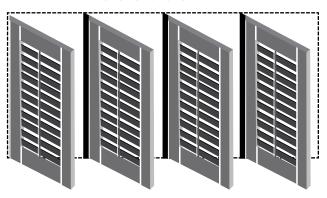

# Panel Configuration

#### 1. Number of Panels:

• For  $2^{1}/2^{"}$ ,  $3^{1}/2^{"}$ , and  $4^{1}/2^{"}$  louver size, individual panel widths range from minimum 12" to maximum 30". Panels less than 12" in width (6" to 12") can be manufactured. Narrow panel surcharge applied. For 3 1/2 reinforced louvers are offered to a maximum width of 36" (extra cost applies)

### 2. Panel Fold Options:

- Please indicate the side you want the hinges to be placed: left or right.
- For Bi-fold, there must be an even number of panels.

#### Single Panel:





## **Two Panels:**



#### **Three Panels:**



# Panel Configuration

Three Panels:



# Panel Configuration

Four Panels:



L, T, L, T, L, T, L



### Six Panels: