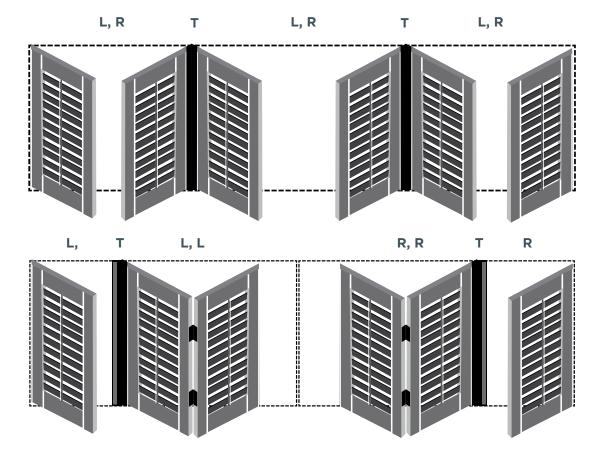

### 2. Panel Fold Options:

- Please indicate the side you want the hinges to be placed: left or right.
- For Bi-fold, there must be an even number of panels.

## **Two Panels:**

#### **Three Panels:**