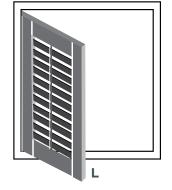

# Panel Configuration

#### 1. Number of Panels:

• For  $2^{1}/2^{"}$ ,  $3^{1}/2^{"}$ , and  $4^{1}/2^{"}$  louver size, individual panel widths range from minimum 12" to maximum 30". Panels less than 12" in width (6" to 12") can be manufactured. Narrow panel surcharge applied. For 3 1/2 reinforced louvers are offered to a maximum width of 36" (extra cost applies)

### 2. Panel Fold Options:

- Please indicate the side you want the hinges to be placed: left or right.
- For Bi-fold, there must be an even number of panels.

#### Single Panel:





## **Two Panels:**



#### **Three Panels:**



# Panel Configuration

Three Panels:



# Panel Configuration

Four Panels:



L, T, L, T, L, T, L



### Six Panels: