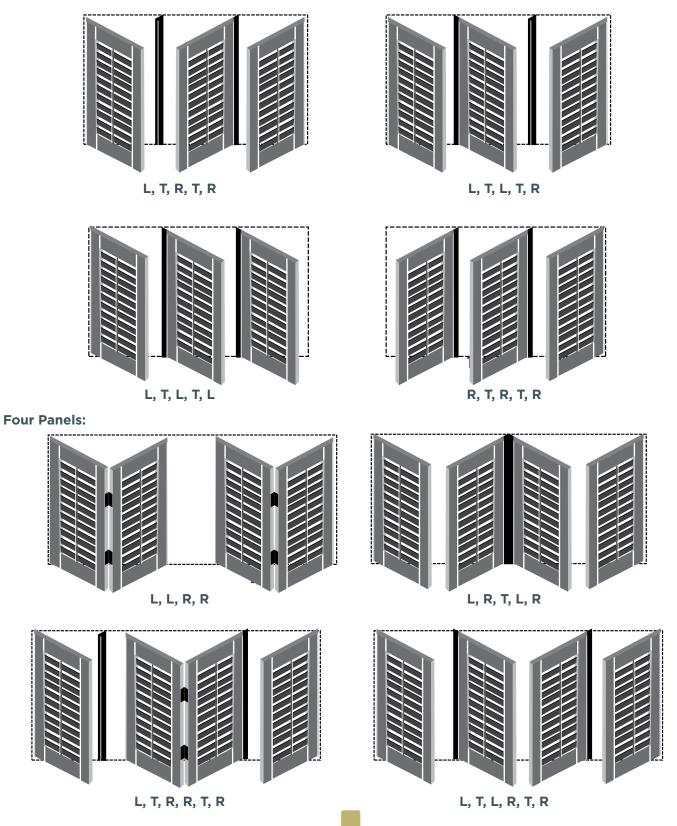

#### **Three Panels:**

# Panel Configuration

Three Panels:

# Panel Configuration

Four Panels:

L, T, L, T, L, T, L