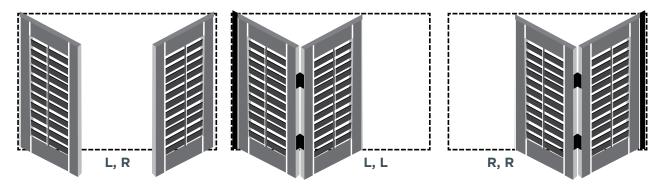

# Panel Configuration

#### 1. Number of Panels:

• For  $2^{1}/2^{"}$ ,  $3^{1}/2^{"}$ , and  $4^{1}/2^{"}$  louver size, individual panel widths range from minimum 12" to maximum 30". Panels less than 12" in width (6" to 12") can be manufactured. Narrow panel surcharge applied. For 3 1/2 reinforced louvers are offered to a maximum width of 36" (extra cost applies)

### 2. Panel Fold Options:

- Please indicate the side you want the hinges to be placed: left or right.
- For Bi-fold, there must be an even number of panels.

#### Single Panel:





## **Two Panels:**



#### **Three Panels:**



# Panel Configuration

Three Panels:



# Panel Configuration

Four Panels:



L, T, L, T, L, T, L



### Six Panels: