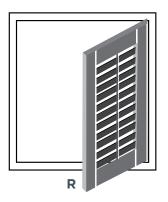

# Panel Configuration

#### 1. Number of Panels:

• For  $2^{1}/2^{"}$ ,  $3^{1}/2^{"}$ , and  $4^{1}/2^{"}$  louver size, individual panel widths range from minimum 12" to maximum 30". Panels less than 12" in width (6" to 12") can be manufactured. Narrow panel surcharge applied. For 3 1/2 reinforced louvers are offered to a maximum width of 36" (extra cost applies)

### 2. Panel Fold Options:

- Please indicate the side you want the hinges to be placed: left or right.
- For Bi-fold, there must be an even number of panels.

#### Single Panel:





## **Two Panels:**



#### **Three Panels:**



# Panel Configuration

Three Panels:



# Panel Configuration

Four Panels:



L, T, L, T, L, T, L



### Six Panels: