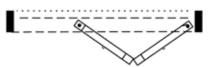

Surcharge Applies.

## Two Panel BI-Fold Track System



## P2 BF-2



#### **P2 BF-2R**



**Bottom Pivot** 

### **Two Panel BI-Fold Track System**

- Inside or Outside Mount
- With or without Side Legs
- Decorative Valance depth is 3"
- Standard Valance depth is 2 1/4"
- Track is pre-installed on the header; standard 1 track only

 Wheel carrier bracket and top pivot are pre-installed on the panel



- · With or without Side Legs
- Decorative Valance depth is 3"
- Standard Valance depth is 2 1/4"
- Track is pre-installed on the header; standard 1 track only
- · Wheel carrier bracket and top pivot are pre-installed on the panel

# Bi-Fold Track System Installation Options