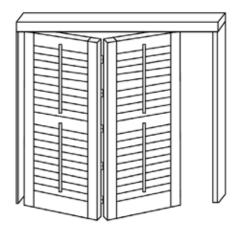

Surcharge Applies.

## Two Panel BI-Fold Track System



## P2 BF-2



#### **P2 BF-2R**



**Bottom Pivot** 

### **Two Panel BI-Fold Track System**

- Inside or Outside Mount
- With or without Side Legs
- Decorative Valance depth is 3"
- Standard Valance depth is 2 1/4"
- Track is pre-installed on the header; standard 1 track only

 Wheel carrier bracket and top pivot are pre-installed on the panel



- · With or without Side Legs
- Decorative Valance depth is 3"
- Standard Valance depth is 2 1/4"
- Track is pre-installed on the header; standard 1 track only
- · Wheel carrier bracket and top pivot are pre-installed on the panel

# Bi-Fold Track System Installation Options