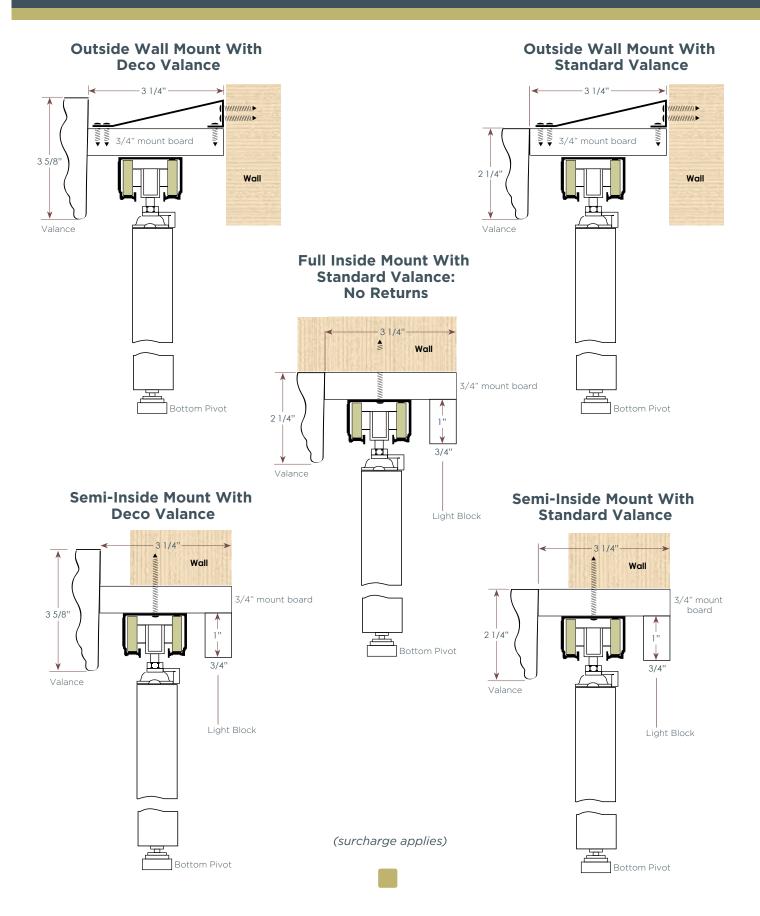

### **Two Panel BI-Fold Track System**

- Inside or Outside Mount
- With or without Side Legs
- Decorative Valance depth is 3"
- Standard Valance depth is 2 1/4"
- Track is pre-installed on the header; standard 1 track only

 Wheel carrier bracket and top pivot are pre-installed on the panel

- · With or without Side Legs
- Decorative Valance depth is 3"
- Standard Valance depth is 2 1/4"
- Track is pre-installed on the header; standard 1 track only
- · Wheel carrier bracket and top pivot are pre-installed on the panel

# Bi-Fold Track System Installation Options