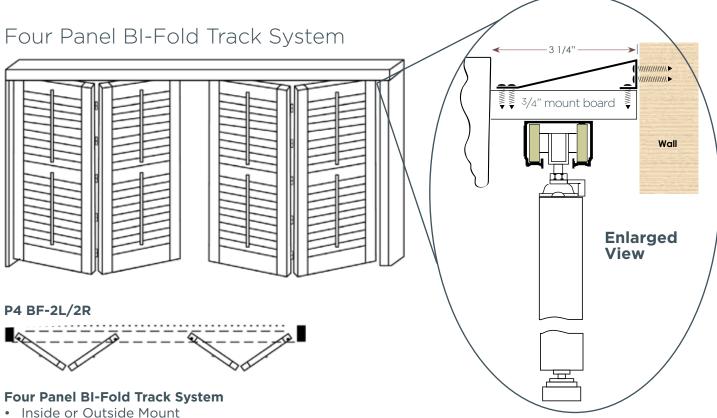

### **Two Panel BI-Fold Track System**

- Inside or Outside Mount
- With or without Side Legs
- Decorative Valance depth is 3"
- Standard Valance depth is 2 1/4"
- Track is pre-installed on the header; standard 1 track only

 Wheel carrier bracket and top pivot are pre-installed on the panel

- · With or without Side Legs
- Decorative Valance depth is 3"
- Standard Valance depth is 2 1/4"
- Track is pre-installed on the header; standard 1 track only
- · Wheel carrier bracket and top pivot are pre-installed on the panel