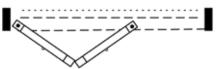

Surcharge Applies.

## Two Panel BI-Fold Track System



## P2 BF-2



#### **P2 BF-2R**



**Bottom Pivot** 

### **Two Panel BI-Fold Track System**

- Inside or Outside Mount
- With or without Side Legs
- Decorative Valance depth is 3"
- Standard Valance depth is 2 1/4"
- Track is pre-installed on the header; standard 1 track only

 Wheel carrier bracket and top pivot are pre-installed on the panel



- · With or without Side Legs
- Decorative Valance depth is 3"
- Standard Valance depth is 2 1/4"
- Track is pre-installed on the header; standard 1 track only
- · Wheel carrier bracket and top pivot are pre-installed on the panel

# Bi-Fold Track System Installation Options