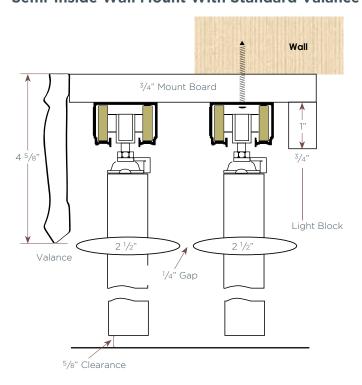

### **Semi-Inside Wall Mount With Standard Valance**

### Semi-Inside Mount With Standard Valance

### Semi-Inside Mount With Standard Valance

5/8" Ćlearance

### **Semi-Inside Mount With Standard Valance**