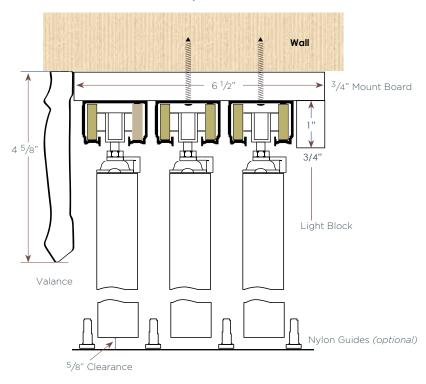

# Outside Mount With Standard Valance 6 1/2" Wall Wall Light Block Nylon Guides (optional)