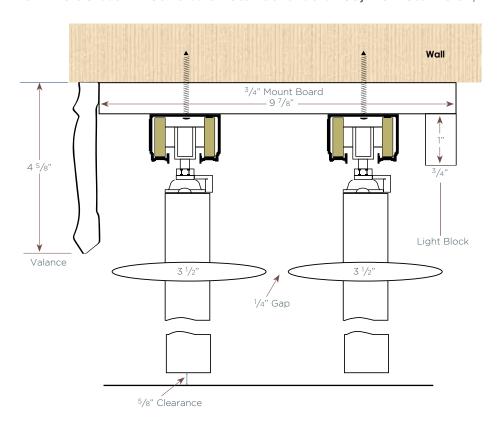

### 2 1/2 Louvers Open Bi-Pass Full-Inside Mount Standard Deco Valance; No Returns

Outside Mount With Deco Valance; 3 1/2 Louvers

9 7/8"

3/4" Mount Board

Wall

Light Block

3 1/2"

Valance