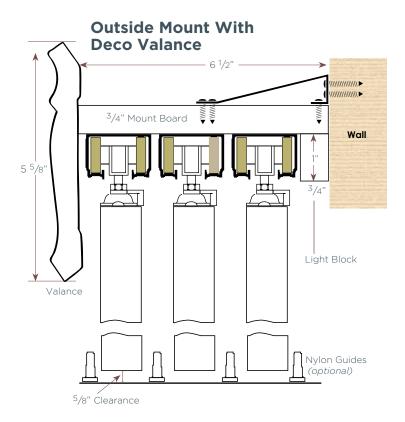

# Outside Wall Mount With Deco Valance 4 1/2" Wall S 5/8" Nylon Guides (optional)

### **Outside Wall Mount With Standard Valance**



### **Semi-Inside Mount With Deco Valance**



<sup>5</sup>/8" Clearance

### Semi-Inside Mount With Standard Valance



# **Full-Inside Mount With Standard Valance; No Returns**





# Outside Mount With Standard Valance 6 1/2" Wall Wall Light Block Nylon Guides (optional)

### **Semi-Inside Mount With Deco Valance**

# 8 Valance Wall S 5/8" Wall S 5/8" Wall S 5/8" Wall S 6 1/2" Mount Board The state of t

### Semi-Inside Mount With Standard Valance

5/8" Ćlearance



## **Full-Inside Mount With Standard Valance; No Returns**









### **Semi-Inside Mount With Standard Valance**



### **Full-Inside Mount With Standard Valance; No Returns**



### 2 1/2 Louvers Open Bi-Pass

### **Outside Wall Mount With Deco Valance**



### **Outside Wall Mount With Standard Valance**



### **Semi-Inside Wall Mount With Deco Valance**



### **Semi-Inside Wall Mount With Standard Valance**



### 2 1/2 Louvers Open Bi-Pass Full-Inside Mount Standard Deco Valance; No Returns