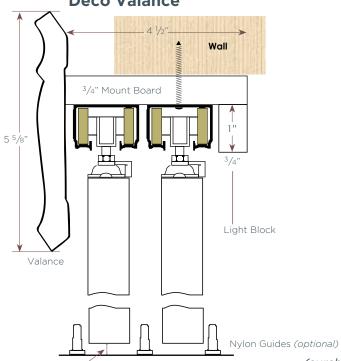

# Outside Wall Mount With Deco Valance 4 1/2" Wall S 5/8" Nylon Guides (optional)

### **Outside Wall Mount With Deco Valance**