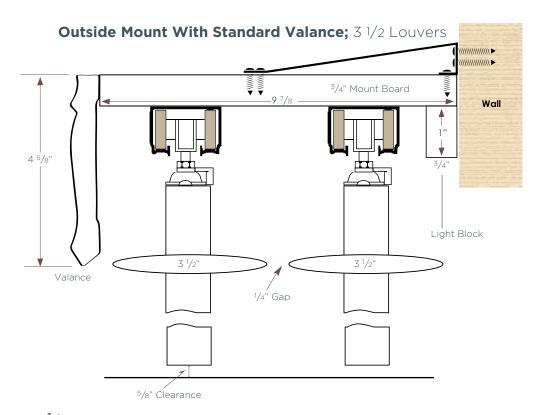

e Mount With Deco Valance**

# 8 Valance Wall S 5/8" Wall S 5/8" Wall S 5/8" Wall S 6 1/2" Mount Board The state of t

### Semi-Inside Mount With Standard Valance

5/8" Ćlearance



## **Full-Inside Mount With Standard Valance; No Returns**









### **Semi-Inside Mount With Standard Valance**



### **Full-Inside Mount With Standard Valance; No Returns**



### 2 1/2 Louvers Open Bi-Pass

### **Outside Wall Mount With Deco Valance**



### **Outside Wall Mount With Standard Valance**



### **Semi-Inside Wall Mount With Deco Valance**



### **Semi-Inside Wall Mount With Standard Valance**



### 2 1/2 Louvers Open Bi-Pass Full-Inside Mount Standard Deco Valance; No Returns



Outside Mount With Deco Valance; 3 1/2 Louvers

9 7/8"

3/4" Mount Board

Wall

Light Block

3 1/2"

Valance



<sup>\*</sup> Brackets project  $4^{1/2}$ " and are suitable for 2 and 3 track closed Bi-Pass units. Brackets may not be strong enough to support the weight of open Bi-Pass or 4-track units.

Semi-Inside Wall Mount With Deco Valance; 3 1/2 Louvers



Semi-Inside Wall Mount With Standard Valance; 3 1/2 Louvers



### Full-Inside Wall Mount With Standard Valance; No Returns 3 1/2 Louvers



<sup>\*</sup> Brackets project 4 <sup>1</sup>/2" and are suitable for 2 and 3 track closed Bi-Pass units. Brackets may not be strong enough to support the weight of open Bi-Pass or 4-track units.