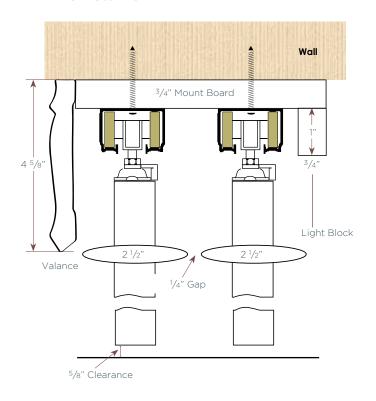

# Outside Mount With Standard Valance 6 1/2" Wall Wall Light Block Nylon Guides (optional)

### **Semi-Inside Mount With Deco Valance**

# 8 Valance Wall S 5/8" Wall S 5/8" Wall S 5/8" Wall S 6 1/2" Mount Board The state of t

### Semi-Inside Mount With Standard Valance

5/8" Ćlearance



## **Full-Inside Mount With Standard Valance; No Returns**









### **Semi-Inside Mount With Standard Valance**



### **Full-Inside Mount With Standard Valance; No Returns**



### 2 1/2 Louvers Open Bi-Pass

### **Outside Wall Mount With Deco Valance**



### **Outside Wall Mount With Standard Valance**



### **Semi-Inside Wall Mount With Deco Valance**



### **Semi-Inside Wall Mount With Standard Valance**



### 2 1/2 Louvers Open Bi-Pass Full-Inside Mount Standard Deco Valance; No Returns



Outside Mount With Deco Valance; 3 1/2 Louvers

9 7/8"

3/4" Mount Board

Wall

Light Block

3 1/2"

Valance



<sup>\*</sup> Brackets project  $4^{1/2}$ " and are suitable for 2 and 3 track closed Bi-Pass units. Brackets may not be strong enough to support the weight of open Bi-Pass or 4-track units.

Semi-Inside Wall Mount With Deco Valance; 3 1/2 Louvers



Semi-Inside Wall Mount With Standard Valance; 3 1/2 Louvers



### Full-Inside Wall Mount With Standard Valance; No Returns 3 1/2 Louvers



<sup>\*</sup> Brackets project 4 <sup>1</sup>/2" and are suitable for 2 and 3 track closed Bi-Pass units. Brackets may not be strong enough to support the weight of open Bi-Pass or 4-track units.