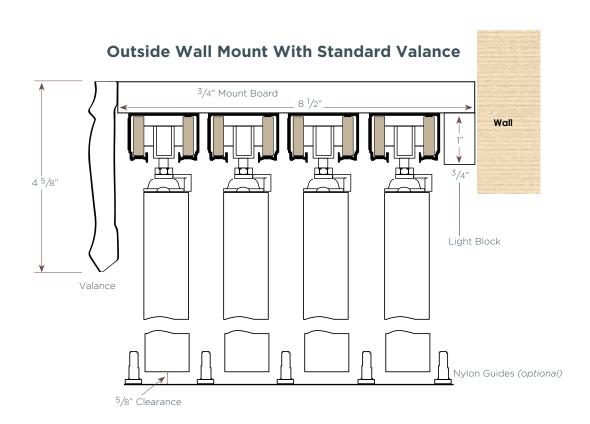

# Outside Wall Mount With Deco Valance 4 1/2" Wall S 5/8" Nylon Guides (optional)

### **Outside Wall Mount With Standard Valance**



### **Semi-Inside Mount With Deco Valance**



<sup>5</sup>/8" Clearance

### Semi-Inside Mount With Standard Valance



# **Full-Inside Mount With Standard Valance; No Returns**





# Outside Mount With Standard Valance 6 1/2" Wall Wall Light Block Nylon Guides (optional)

### **Semi-Inside Mount With Deco Valance**

# 8 Valance Wall S 5/8" Wall S 5/8" Wall S 5/8" Wall S 6 1/2" Mount Board The state of t

### Semi-Inside Mount With Standard Valance

5/8" Ćlearance



## **Full-Inside Mount With Standard Valance; No Returns**









### **Semi-Inside Mount With Standard Valance**



### **Full-Inside Mount With Standard Valance; No Returns**



### 2 1/2 Louvers Open Bi-Pass

### **Outside Wall Mount With Deco Valance**



### **Outside Wall Mount With Standard Valance**



### **Semi-Inside Wall Mount With Deco Valance**



### **Semi-Inside Wall Mount With Standard Valance**



### 2 1/2 Louvers Open Bi-Pass Full-Inside Mount Standard Deco Valance; No Returns



Outside Mount With Deco Valance; 3 1/2 Louvers

9 7/8"

3/4" Mount Board

Wall

Light Block

3 1/2"

Valance



<sup>\*</sup> Brackets project  $4^{1/2}$ " and are suitable for 2 and 3 track closed Bi-Pass units. Brackets may not be strong enough to support the weight of open Bi-Pass or 4-track units.

Semi-Inside Wall Mount With Deco Valance; 3 1/2 Louv