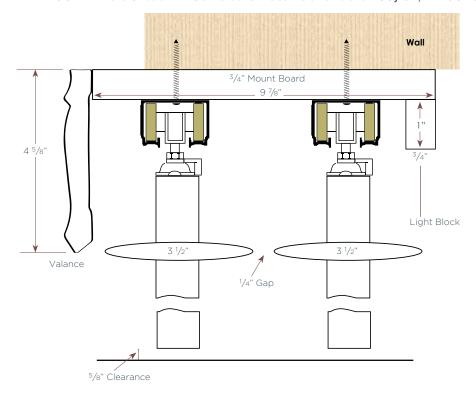

## **Full-Inside Mount With Standard Valance; No Returns**

### **Full-Inside Mount With Standard Valance; No Returns**