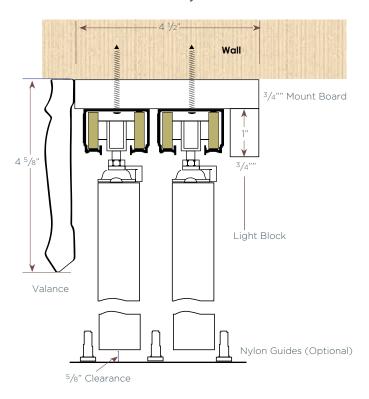

# Outside Mount With Standard Valance 6 1/2" Wall Wall Light Block Nylon Guides (optional)