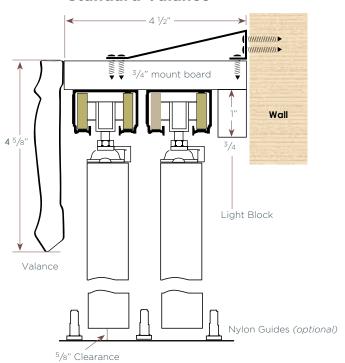

# Outside Wall Mount With Deco Valance 4 1/2" Wall S 5/8" Nylon Guides (optional)

### **Outside Wall Mount With Standard Valance**



### **Semi-Inside Mount With Deco Valance**



<sup>5</sup>/8" Clearance

### Semi-Inside Mount With Standard Valance



# **Full-Inside Mount With Standard Valance; No Returns**





# Outside Mount With Standard Valance 6 1/2" Wall Wall Light Block Nylon Guides (optional)

### **Semi-Inside Mount With Deco Valance**

# 8 Valance Wall S 5/8" Wall S 5/8" Wall S 5/8" Wall S 6 1/2" Mount Board The state of t

### Semi-Inside Mount With Standard Valance

5/8" Ćlearance



## **Full-Inside Mount With Standard Valance; No Returns**









### **Semi-Inside Mount With Standard Valance**



### **Full-Inside Mount With Standard Valance; No Returns**



### 2 1/2 Louvers Open Bi-Pass

### **Outside Wall Mount With Deco Valance**



### **Outside Wall Mount With Standard Valance**



### **Semi