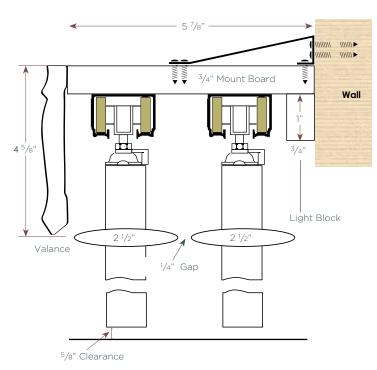

Valance**



### **Semi-Inside Mount With Deco Valance**



<sup>5</sup>/8" Clearance

### Semi-Inside Mount With Standard Valance



# **Full-Inside Mount With Standard Valance; No Returns**





# Outside Mount With Standard Valance 6 1/2" Wall Wall Light Block Nylon Guides (optional)

### **Semi-Inside Mount With Deco Valance**

# 8 Valance Wall S 5/8" Wall S 5/8" Wall S 5/8" Wall S 6 1/2" Mount Board The state of t

### Semi-Inside Mount With Standard Valance

5/8" Ćlearance



## **Full-Inside Mount With Standard Valance; No Returns**









### **Semi-Inside Mount With Standard Valance**



### **Full-Inside Mount With Standard Valance; No Returns**



### 2 1/2 Louvers Open Bi-Pass

### **Outside Wall Mount With Deco Valance**



### **Outside Wall Mount With Standard Valance**



### **Semi-Inside Wall Mount With Deco Valance**



### **Semi-Inside Wall Mount With Standard Valance**



### 2 1/2 Louvers Open Bi-Pass Full-Inside Mount Standard Deco Valance; No Returns



Outside Mount With Deco Valance; 3 1/2 Louvers

9 7/8"

3/4" Mount Board

Wall

Light Block

3 1/2"

Valance



<sup>\*</sup> Brackets project  $4^{1/2}$ " and are suitable for 2 and 3 track closed Bi-Pass units. Brackets may not be strong enough to support the weight of open Bi-Pass or 4-track units.

Semi-Inside Wall Mount With Deco Valance; 3 1/2 Louvers



Semi-Inside Wall Mount With Standard Valance; 3 1/2 Louvers



### Full-Inside Wall Mount With Standard Valance; No Returns 3 1/2 Louvers



<sup>\*</sup> Brackets project 4 <sup>1</sup>/2" and are suitable for 2 and 3 track closed Bi-Pass u