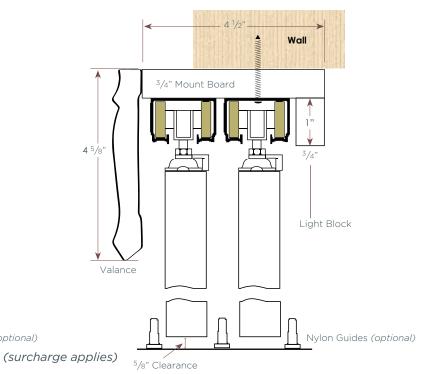

# Outside Wall Mount With Deco Valance 4 1/2" Wall S 5/8" Nylon Guides (optional)

### **Outside Wall Mount With Standard Valance**



### **Semi-Inside Mount With Deco Valance**



<sup>5</sup>/8" Clearance

### Semi-Inside Mount With Standard Valance



# **Full-Inside Mount With Standard Valance; No Returns**





# Outside Mount With Standard Valance 6 1/2" Wall Wall Light Block Nylon Guides (optional)

### **Semi-Inside Mount With Deco Valance**

# 8 Valance Wall S 5/8" Wall S 5/8" Wall S 5/8" Wall S 6 1/2" Mount Board The state of t

### Semi-Inside Mount With Standard Valance

5/8" Ćlearance



## **Full-Inside Mount With Standard Valance; No Returns**









### **Semi-Inside Mount With Standard Valance**



### **Full-Inside Mount With Standard Valance; No Returns**



### 2 1/2 Louvers Open Bi-Pass

### **Outside Wall Mount With Deco Valance**



### **Outside Wall Mount With Standard Valance**



### **Semi-Inside Wall Mount With Deco Valance**



### **Semi-Inside Wall Mount With Standard Valance**



### 2 1/2 Louvers Open