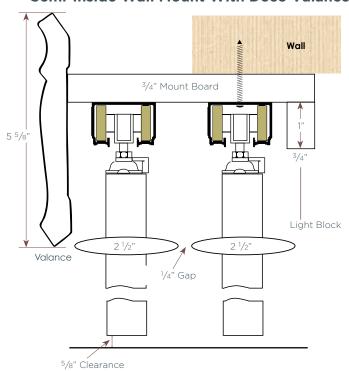

### **Semi-Inside Wall Mount With Deco Valance**

### **Semi-Inside Mount With Deco Valance**

<sup>5</sup>/8" Clearance

### **Semi-Inside Mount With Deco Valance**