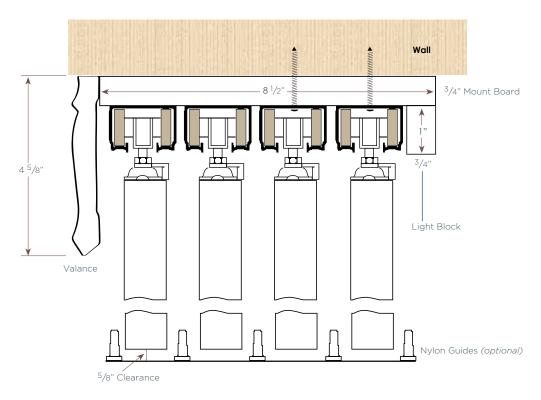

# Outside Mount With Standard Valance 6 1/2" Wall Wall Light Block Nylon Guides (optional)