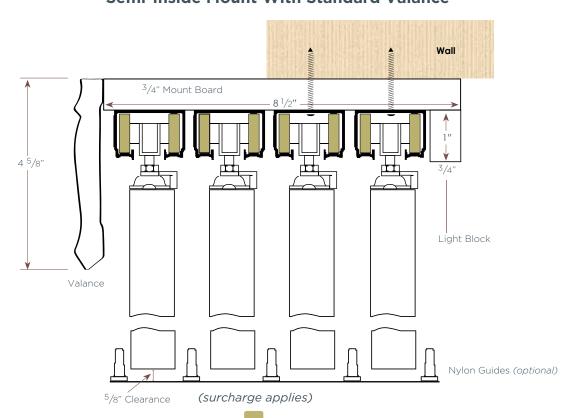

### Semi-Inside Mount With Standard Valance

### Semi-Inside Mount With Standard Valance

5/8" Ćlearance

### **Semi-Inside Mount With Standard Valance**

### **Semi-Inside Wall Mount With Standard Valance**