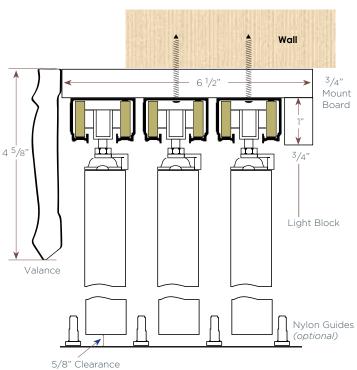

# Outside Mount With Standard Valance 6 1/2" Wall Wall Light Block Nylon Guides (optional)