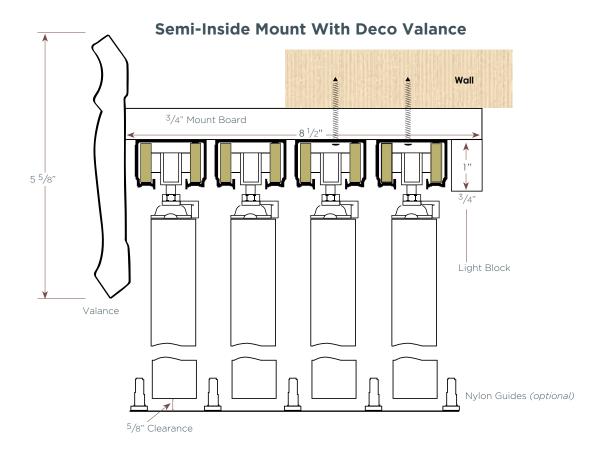

### **Semi-Inside Mount With Deco Valance**

<sup>5</sup>/8" Clearance

### **Semi-Inside Mount With Deco Valance**

### **Semi-Inside Wall Mount With Deco Valance**