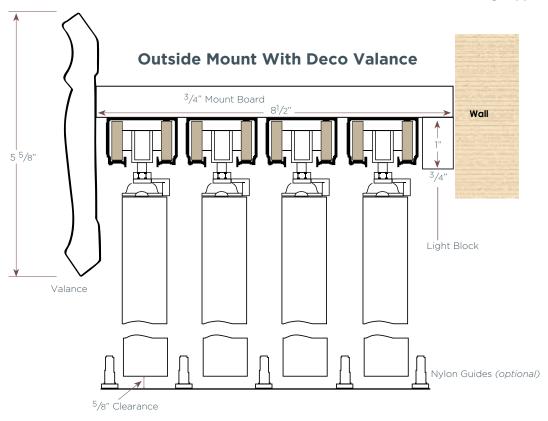

# Outside Wall Mount With Deco Valance 4 1/2" Wall S 5/8" Nylon Guides (optional)

### **Outside Wall Mount With Standard Valance**



### **Semi-Inside Mount With Deco Valance**



<sup>5</sup>/8" Clearance

### Semi-Inside Mount With Standard Valance



# **Full-Inside Mount With Standard Valance; No Returns**





# Outside Mount With Standard Valance 6 1/2" Wall Wall Light Block Nylon Guides (optional)

### **Semi-Inside Mount With Deco Valance**

# 8 Valance Wall S 5/8" Wall S 5/8" Wall S 5/8" Wall S 6 1/2" Mount Board The state of t

### Semi-Inside Mount With Standard Valance

5/8" Ćlearance



## **Full-Inside Mount With Standard Valance; No Returns**









### **Semi-Inside Mount With Standard Valance**



### **Full-Inside Mount With Standard Valance; No Returns**



### 2 1/2 Louvers Open Bi-Pass

### **Outside Wall Mount With Deco Valance**



### **Outside Wall Mount With Standard Valance**



### **Semi-Inside Wall Mount With Deco Valance**



### **Semi-Inside Wall Mount With Standard Valance**



### 2 1/2 Louvers Open Bi-Pass Full-Inside Mount Standard Deco Valance; No Returns



Outside Mount With Deco Valance; 3 1/2 Louvers

9 7/8"

3/4" Mount Board

Wall

Light Block

3 1/2"

Valance



<sup>\*</sup> Brackets project  $4^{1/2}$ " and are suitable for 2 and 3 track closed Bi-Pass units. Brackets may not be strong enough to support the weight of open Bi-Pass or 4-track units.

Semi-Inside Wall Mount With Deco Valance; 3 1/2 Lo