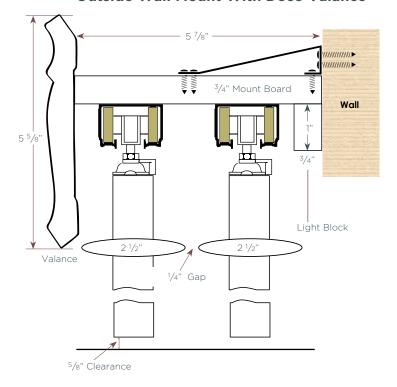

### **Outside Wall Mount With Deco Valance**

### **Semi-Inside Wall Mount With Deco Valance**