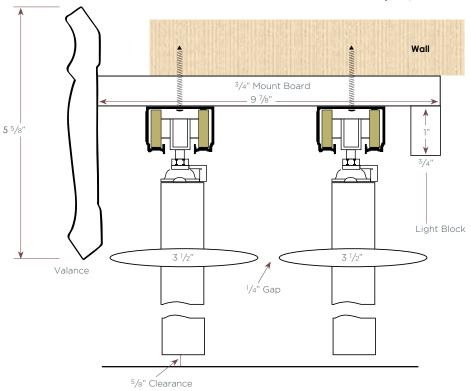

## **Semi-Inside Mount With Standard Valance**



### **Full-Inside Mount With Standard Valance; No Returns**



### 2 1/2 Louvers Open Bi-Pass

### **Outside Wall Mount With Deco Valance**



### **Outside Wall Mount With Standard Valance**



### **Semi-Inside Wall Mount With Deco Valance**



### **Semi-Inside Wall Mount With Standard Valance**



### 2 1/2 Louvers Open Bi-Pass Full-Inside Mount Standard Deco Valance; No Returns



Outside Mount With Deco Valance; 3 1/2 Louvers

9 7/8"

3/4" Mount Board

Wall

Light Block

3 1/2"

Valance



<sup>\*</sup> Brackets project  $4^{1/2}$ " and are suitable for 2 and 3 track closed Bi-Pass units. Brackets may not be strong enough to support the weight of open Bi-Pass or 4-track units.

Semi-Inside Wall Mount With Deco Valance; 3 1/2 Louvers



Semi-Inside Wall Mount With Standard Valance; 3 1/2 Louvers



### Full-Inside Wall Mount With Standard Valance; No Returns 3 1/2 Louvers



<sup>\*</sup> Brackets project 4 <sup>1</sup>/2" and are suitable for 2 and 3 track closed Bi-Pass units. Brackets may not be strong enough to support the weight of open Bi-Pass or 4-track units.